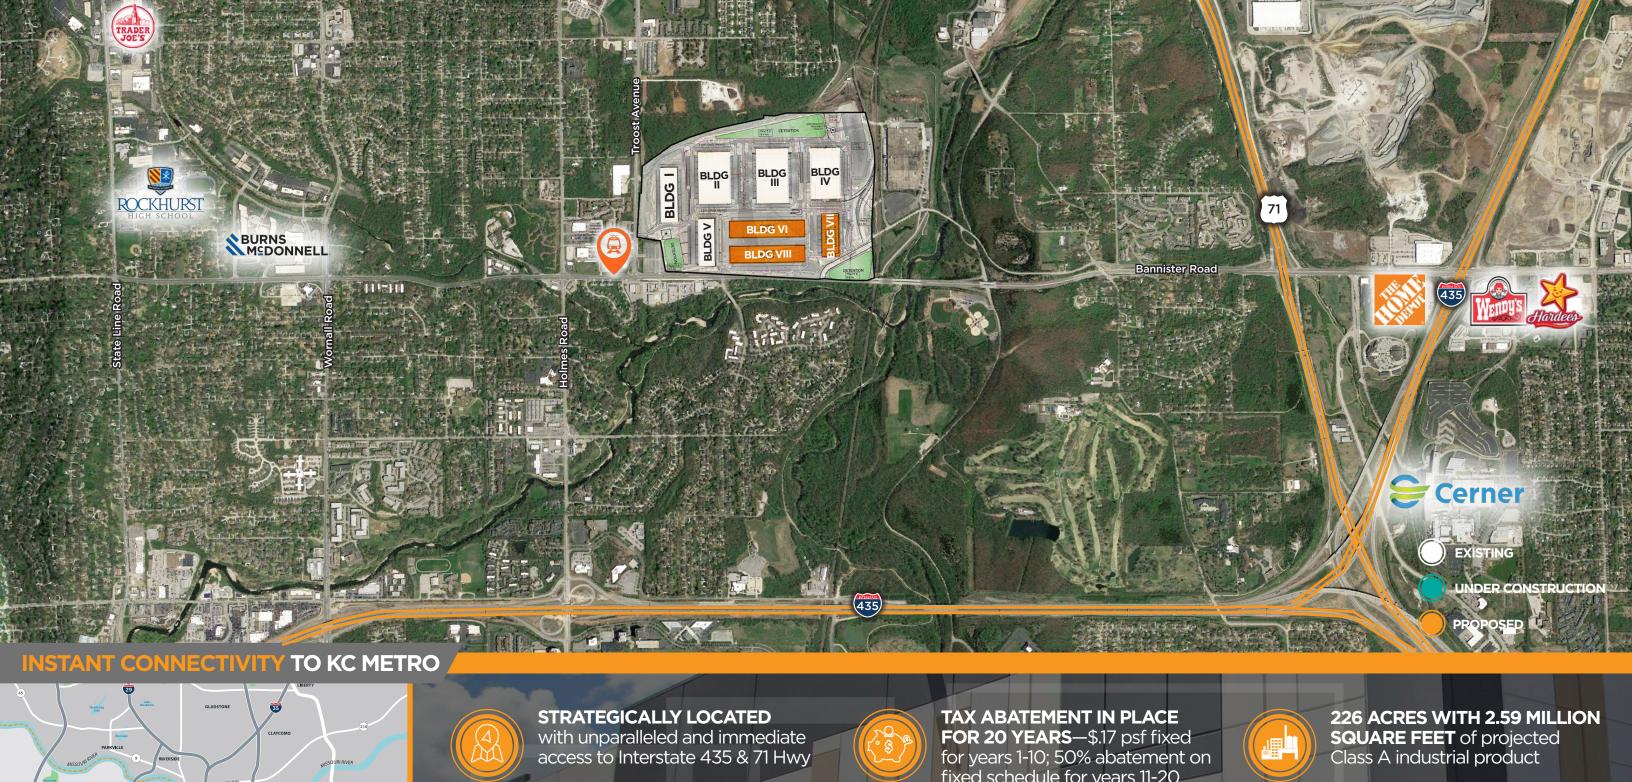

## STRATEGICALLY LOCATED with unparalleled and immediate access to Interstate 435 & 71 Hwy ACCESS TO LARGE LABOR POOL capable of supporting distribution operation

- BUILDING I ±242,353 SF Completed/Leased
- BUILDING II ±436,121 SF Completed/Leased
- BUILDING III ±299,432 SF Available (Divisible)
- BUILDING IV ±390,837 SF Completed/Leased
- BUILDING V ±201,003 SF Completed/Leased