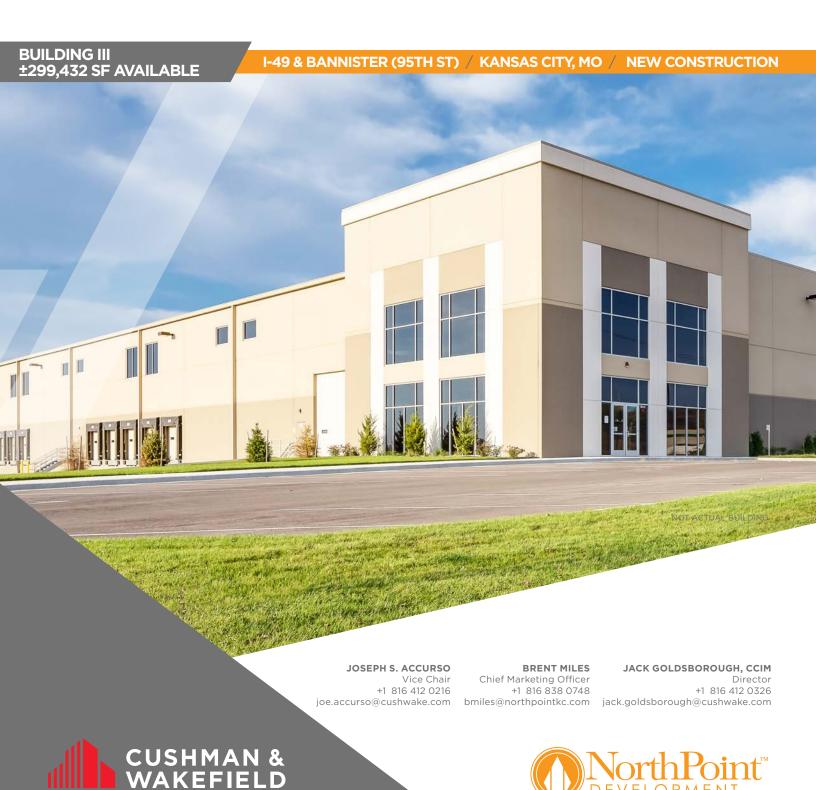

ΕN

**BUILDING III** ±299.432 SF AVAILABLE

I-49 & BANNISTER (95TH ST) / KANSAS CITY, MO / NEW CONSTRUCTION

**±299,432** SQUARE **±38** DOCK DOORS **±2** INS

| TAXES               | \$0.17                                    | DRIVE-IN DOORS  | 2                                         |
|---------------------|-------------------------------------------|-----------------|-------------------------------------------|
| BUILDING SF         | ±463,161                                  | TRAILER PARKING | 77                                        |
| AVAILABLE SF        | ±299,432 (DIVISIBLE)                      | AUTO PARKING    | ±124 CARS                                 |
| BUILDING DIMENSIONS |                                           | FIRE PROTECTION | ESFR - K-17   K-22                        |
| COLUMN SPACING      | 50' X 52' COLUMNS<br>60' X 52' SPEED BAYS | LIGHTING        | LED, 30 FC IN WAREHOUSE<br>SITE FULLY LIT |
| CLEAR HEIGHT        | 40'                                       | CONSTRUCTION    | CONCRETE TILT-WALL                        |
| DOCK DOORS          | 38 (EXPANDABLE TO 63)                     | POWER           | 2,400 AMP, 480 VOLT, 3 PHASE              |