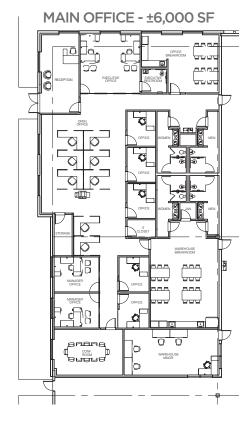

ΕN

**BUILDING III** ±299.432 SF AVAILABLE

I-49 & BANNISTER (95TH ST) / KANSAS CITY, MO / NEW CONSTRUCTION

**±299,432** SQUARE **±38** DOCK DOORS **±2** INS

| TAXES               | \$0.17                                    | DRIVE-IN DOORS  | 2                                         |
|---------------------|-------------------------------------------|-----------------|-------------------------------------------|
| BUILDING SF         | ±463,161                                  | TRAILER PARKING | 77                                        |
| AVAILABLE SF        | ±299,432 (DIVISIBLE)                      | AUTO PARKING    | ±124 CARS                                 |
| BUILDING DIMENSIONS |                                           | FIRE PROTECTION | ESFR - K-17   K-22                        |
| COLUMN SPACING      | 50' X 52' COLUMNS<br>60' X 52' SPEED BAYS | LIGHTING        | LED, 30 FC IN WAREHOUSE<br>SITE FULLY LIT |
| CLEAR HEIGHT        | 40'                                       | CONSTRUCTION    | CONCRETE TILT-WALL                        |
| DOCK DOORS          | 38 (EXPANDABLE TO 63)                     | POWER           | 2,400 AMP, 480 VOLT, 3 PHASE              |