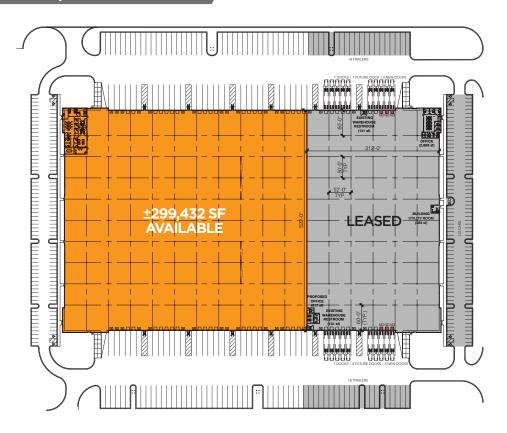

ΕN

**BUILDING III** ±299.432 SF AVAILABLE

I-49 & BANNISTER (95TH ST) / KANSAS CITY, MO / NEW CONSTRUCTION

**±299,432** SQUARE **±38** DOCK DOORS **±2** INS

| TAXES               | \$0.17                                    | DRIVE-IN DOORS  | 2                                         |
|---------------------|-------------------------------------------|-----------------|-------------------------------------------|
| BUILDING SF         | ±463,161                                  | TRAILER PARKING | 77                                        |
| AVAILABLE SF        | ±299,432 (DIVISIBLE)                      | AUTO PARKING    | ±124 CARS                                 |
| BUILDING DIMENSIONS |                                           | FIRE PROTECTION | ESFR - K-17   K-22                        |
| COLUMN SPACING      | 50' X 52' COLUMNS<br>60' X 52' SPEED BAYS | LIGHTING        | LED, 30 FC IN WAREHOUSE<br>SITE FULLY LIT |
| CLEAR HEIGHT        | 40'                                       | CONSTRUCTION    | CONCRETE TILT-WALL                        |
| DOCK DOORS          | 38 (EXPANDABLE TO 63)                     | POWER           | 2,400 AMP, 480 VOLT, 3 PHASE              |