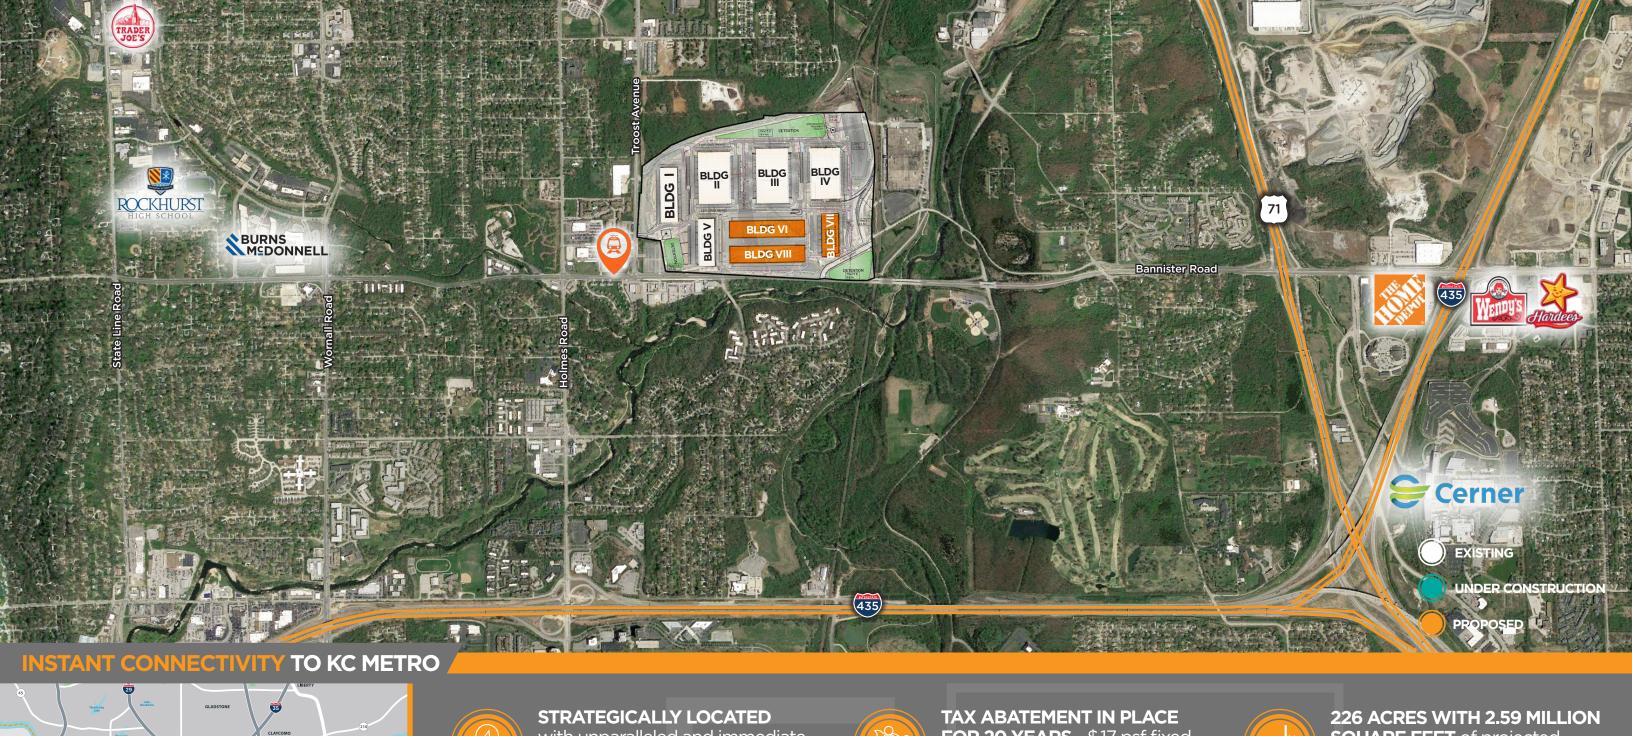

## BLUERYER

COMMERCE CENTER

with unparalleled and immediate access to Interstate 435 & 71 Hwy

ACCESS TO LARGE LABOR POOL capable of supporting

distribution operation

FOR 20 YEARS—\$.17 psf fixed for years 1-10; 50% abatement on fixed schedule for years 11-20

## **SQUARE FEET** of projected Class A industrial product

BUILDING I ±242,353 SF Completed/Leased  BUILDING IV ±390,837 SF Completed/Leased

±436,121 SF Completed  BUILDING V ±201,003 SF Completed/Leased

**BUILDING III** 

±463,161 SF

**BUILDING II** ±294,451 SF Available (Divisible)

Completed/Available (Divisible)

ENT

**BUILDING II** ±294.451 SF AVAILABLE

1300 E 94TH STREET / KANSAS CITY, MO / NEW CONSTRUCTION