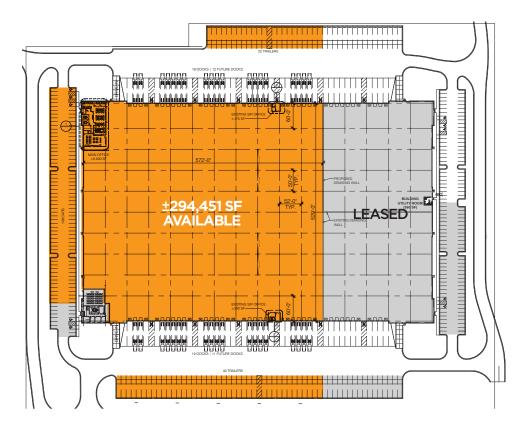

**BUILDING III** 

±463,161 SF

**BUILDING II** ±294,451 SF Available (Divisible)

Completed/Available (Divisible)

ENT

**BUILDING II** ±294.451 SF AVAILABLE

1300 E 94TH STREET / KANSAS CITY, MO / NEW CONSTRUCTION

±294,451 SQUARE +38 DOCK +2 DRIVE +6,

| BUILDING SIZE       | ±436,121                                  | ] |
|---------------------|-------------------------------------------|---|
| AVAILABLE SF        | ±294,451 (Divisible)                      | Т |
| BUILDING DIMENSIONS | 520' X 832'                               | A |
| COLUMN SPACING      | 50' X 52' COLUMNS<br>60' X 52' SPEED BAYS |   |
| CLEAR HEIGHT        | 40'                                       | L |
| DOCK DOORS          | 38 (EXPANDABLE)                           | ( |

|      | DRIVE-IN DOORS  | 2                                         |
|------|-----------------|-------------------------------------------|
|      | TRAILER PARKING | 62                                        |
| • •• | AUTO PARKING    | ±93 CARS                                  |
| • •• | FIRE PROTECTION | ESFR - K-17   K-22                        |
| •••  | LIGHTING        | LED, 30 FC IN WAREHOUSE<br>SITE FULLY LIT |
|      | CONSTRUCTION    | CONCRETE TILT-WALL                        |